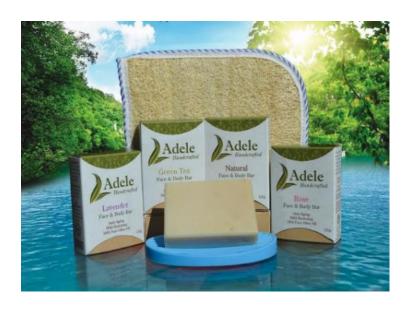

#### FACE & BODY BAR OLIVE OIL SOAP

#### **Product Information**

Adele all natural, olive oil based, luxurious body bar soap, will nourish, moisturize, cleanse, deeply hydrate and repair dry skin. It helps protect skin from damage and early signs of aging. Our soap won't strip away natural oils and will leave the skin velvety smooth. This soap is mild enough even for dry, itchy, irritated, and sensitive skin.

Choose one of Adele's principal fragrances: Rose, Lavender, Green Tea, Neroli, and Fragrance Free/Natural.

#### **Directions**

For best results use with our Exfoliating Loofah Glove that has been known to enhance the circulation, exfoliate and remove dry & dead skin without irritation. We also recommend our affordable silicone soap dish to keep your soap well drained and is resistant to mold formation as well.