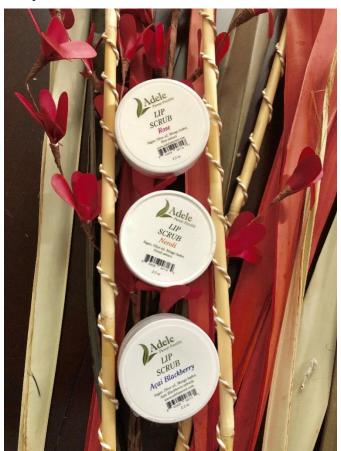

#### **LIP SCRUB**

#### **Product information**

Adele Purest Possible Lip Scrub will exfoliate your lips while locking in hydration. Using all-natural olive oil, mango butter, cocoa butter & sugar to gently scrub and remove dead skin while leaving them soft, smooth & supple, our lip scrub is 100% natural with no paraben, petrolatum, gluten or phthalate. Furthermore, our lip scrub is **totally edible**.

## **Directions**

Rub in circular motion. It is safe to lick and enjoy the taste.

Available in 2 oz jars with the following all- natural flavors of Rose, Neroli, and Acai Blackberry.

For best results, use with Adele Lip Balm/Tin.