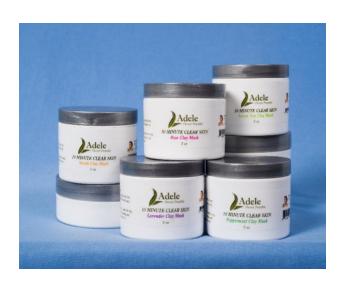

# 10 MINUTE CLEAR SKIN CLAY MASK

## **Product information**

Adele Purest Possible 10-minute clear skin clay mask is smooth, soft and delivers an extra helping of hydration while removing impurities, and unclogging pores & toxins. Formulated from nature's troubleshooters,

Bentonite clay, Avocado oil & Essential oils, this mask naturally responds to problem skin. Just apply a thin layer to the face and let our product work its magic!

Available in 5 oz jars with the following fragrances: Rose, Lavender, Neroli, Green Tea, and Peppermint.