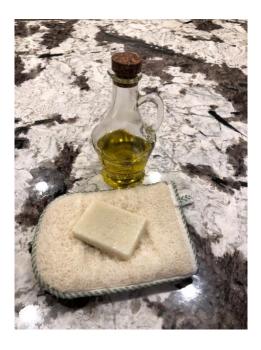

#### **Directions**

For best results use with our Exfoliating Loofah Glove that has been known to enhance the circulation, exfoliate and remove dry & dead skin without irritation. We also recommend our affordable silicone soap dish to keep your soap well drained and is resistant to mold formation as well.

#### **LOOFAH**

## **Product Information**

Loofah refers to the fruit that is used in China, India, and Vietnam. The fully mature fruit is the source of the loofah scrubbing sponge which is a natural exfoliant used to scrub the body for cleansing.

## **Ingredients**

Loofah, Natural Terry cloth.

## **Directions**

Wet the loofah. Use soap bar or body wash in small amount and rub in circular motion to exfoliate and clean all at once.

Comes as a glove with 2 sided loofahs or 1 side terry cloth and 1 side loofah. Recommended thorough cleaning and hanging to dry after each use. Toss it away after 2 to 3 months.