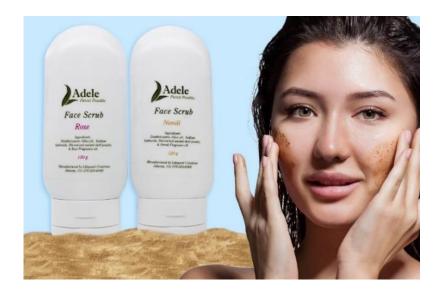

## **FACE SCRUB**

#### **Product Information**

Our silky touch Face Scrub is 100% liquid olive oil containing natural walnut shell powder to gently exfoliate dead skin cells without drying, leaving a brighter looking skin and soft to the touch. Gentle enough to be used daily. A sponge will be provided to help remove stubborn makeup, such mascara and eyeliner.

#### **Ingredients**

Distilled water, Olive oil, Sodium Hydroxide, Walnut shells, and essential oil.

## **Directions**

Wash hands thoroughly. Wet the face and apply a dime's worth of face scrub onto fingertips. Rub gently on the face using circular motion.

For best results use with Adele's Facial Mist Toner.

Available in one size: 4 oz

Choose one of Adele's principal fragrances: Rose, Lavender, Green Tea, Neroli, and Fragrance Free/Natural.