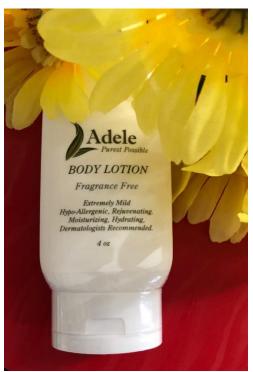

#### **BODY LOTION**

#### **Product information**

Adele Purest Possible luxurious, rich body lotion helps moisturize dry, dehydrated, mature & sensitive skin types.

#### **Directions**

Apply on clean and slightly damp skin all over hands and body after your shower once or twice a day depending on the amount of hydration needed.

Available in 4 oz containers.

Choose one of Adele's principal fragrances: Rose, Lavender, Green Tea, Neroli, and Fragrance free.