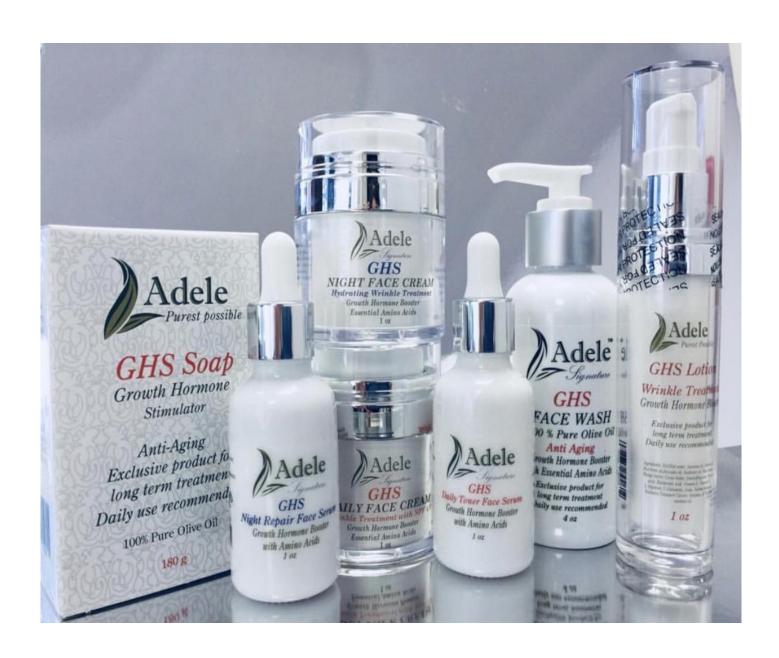

# GROWTH HORMONE STIMULATOR SKINCARE LINE

#### **GHS**

#### GROWTH HORMONE STIMULATOR

As is well known by now, people lose their hormone levels as they age which translates into constant fatigue, weight gain, muscle tone and bone density loss, as well as an overall appearance of aging.

We have undertaken the development of a full line of products that used together will accomplish the desired levels of HGH.

People believe that these levels are easy to achieve but in reality, they are produced in PICO levels within the pituitary gland.

#### These products developed are:

- 1. Body soap bar
- 2. Face liquid soap
- 3. Daily face serum
- 4. Daily face lotion
- 5. Daily face cream with natural SPF
- 6. Nightly face serum
- 7. Nightly face cream