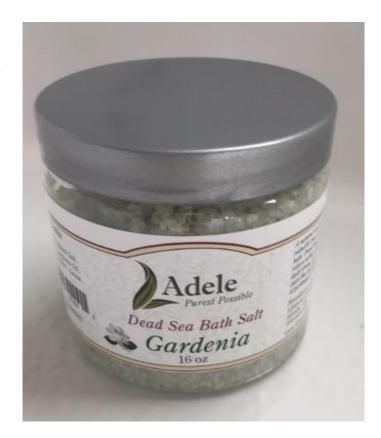

#### **BATH SALTS**

## **Product information**

Adele Purest Possible Bath Salts soothe tired achy muscles and joints quickly and effectively providing a relaxing and detoxifying spa treatment in your bathtub by combining over 21 minerals to help hydrate, replenish and maintain a natural moisture balance, with the added ingredient of Magnesium nature's anti-stress supplement.

#### **Ingredients**

Dead Sea salt, Epsom salt, Baking Soda, Glycerin, Essential oil, and Mica (natural) colorant.

## **Directions**

Add 2 scoops (included in the jar) and run under warm water to dissolve and at the same time diffusing the relaxing aroma of the essential oils.

Available in 16 oz jars in a variety of fragrances including Neroli, Rose, Gardenia, Lavender, etc.