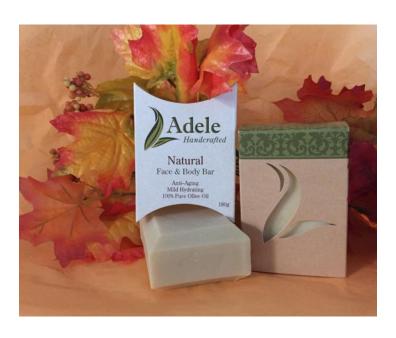

#### FACE & BODY BAR OLIVE OIL SOAP

#### **Product Information**

Adele all natural, olive oil based, luxurious body bar soap, will nourish, moisturize, cleanse, deeply hydrate and repair dry skin. It helps protect skin from damage and early signs of aging. Our soap won't strip away natural oils and will leave the skin velvety smooth. This soap is mild enough even for dry, itchy, irritated, and sensitive skin.

Two sizes to choose from: Large 180g Small 120g