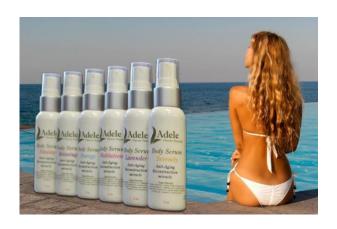

#### **BODY SERUM**

#### **Product Information**

Adele Purest Possible Body Serums have been carefully selected to insure intense hydration while giving the skin a satiny, velvety glow with no oily residue. Pure and natural skin nourishing vitamins and oils penetrate to tighten and smooth while adding a healthy glow to your skin.

## **Directions**

Simply massage twice daily onto rough spots such as elbows & knees or choose to spray all over the body for soft & smooth skin. Each application works to fight signs of aging by moisturizing and enhancing your skin's appearance. Available in 2 oz bottles with sprayers with the following fragrances: **Serenity**, **Energy**, **Vitality**, **Meditation**, and **Relaxing**.