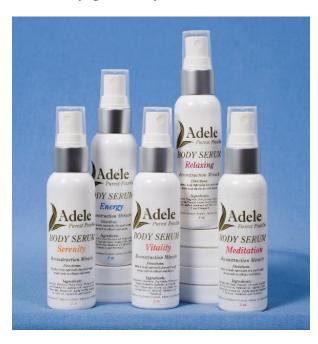

#### **BODY SERUM**

#### **Product Information**

Adele Purest Possible Body Serums have been carefully selected to insure intense hydration while giving the skin a satiny, velvety glow with no oily residue. Pure and natural skin nourishing vitamins and oils penetrate to tighten and smooth while adding a healthy glow to your skin.

## **Directions**

Simply massage twice daily onto rough spots such as elbows & knees or choose to spray all over the body for soft & smooth skin. Each application works to fight signs of aging by moisturizing and enhancing your skin's appearance. Available in 2 oz bottles with sprayers with the following fragrances: **Serenity**, **Energy**, **Vitality**, **Meditation**, and **Relaxing**.