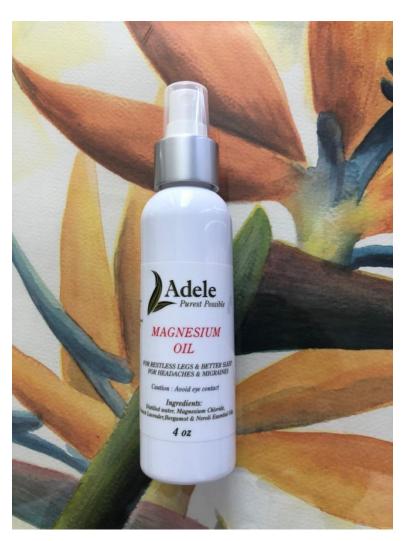

#### MAGNESIUM OIL

#### **Product Information**

Adele Purest Possible Magnesium oil is a vital natural element present in every human organ. Its benefits are numerous, among them is their ability to relieve pain in muscles, joints, headaches, backpains, and at the same time reduce stress.

## **Ingredients**

Distilled water, Magnesium flakes, French Lavender essential oil, Neroli essential oil, and Bergamot essential oil.

#### **Directions**

Spraying directly on the affected area (NEVER ON THE FACE) is the most common application for this mineral as it is best absorbed through the skin. Rub thoroughly in and leave to absorb for about 30 minutes. You might experience a slight tingling for the first few minutes. Discontinue use if skin becomes irritated.

Available in a 4 oz bottle with fine sprayer.

Recommended use of Adele Purest Possible body wash and loofah before applying magnesium oil on clean skin for optimum results.